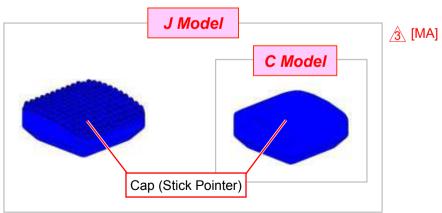

### Cap (Stick Pointer) & [MA]

Remark

#### Shape of the Cap

\* There are two kinds of Cap for J Model. When replacing the Cap, be sure to use the Cap of the same shape and color as one used in the repair set.