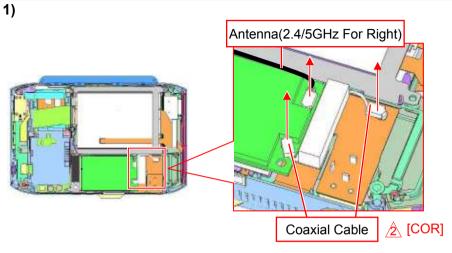

### **Wireless LAN Card**

Disconnect the Antenna (one place) and the terminal of the Coaxial Cable (two places) **vertically**.

Remove the one screw and then the Wireless LAN Card.

Screw: B1

Bracket (HDD)