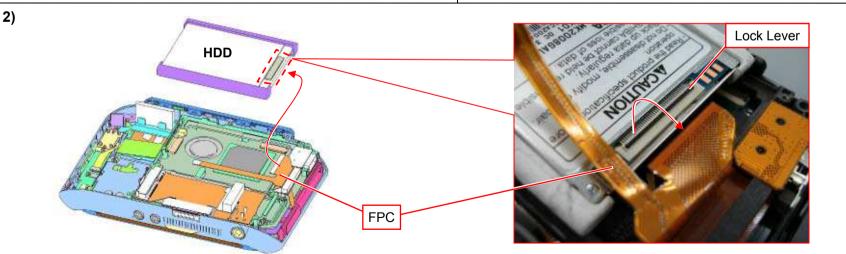

Remove the five screws and the Bracket.

2. While disconnecting the FPC, remove the HDD.

1. Raise the lock lever and release the lock.