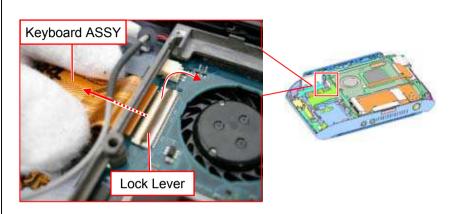

### Lithium Battery, Bracket (MS), Cover (WLB)

Disconnect the connector and remove the Lithium Battery.

\* The Lithium Battery is secured with adhesive tape.

Bracket (MS)

Sheet (Fan MS)

Keyboard ASSY

- 1. Turn over the Keyboard ASSY and the Sheet (one place).
- 2. Disengage the detent (two places) and remove the Bracket.

2)

Raise the lock lever to release the lock and remove the Keyboard ASSY.

Disengage the detent (six places) and remove the Cover. *UX Series*  1.MS-1-D.11 Confidential