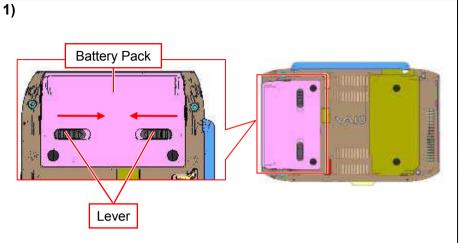

# **Battery Pack**

Turn over the main unit, and slide the lever in the direction of the arrow to release the lock.

2)

In the state of 1), remove the Battery Pack in the direction of the arrow.

1.MS-1-D.3 Confidential