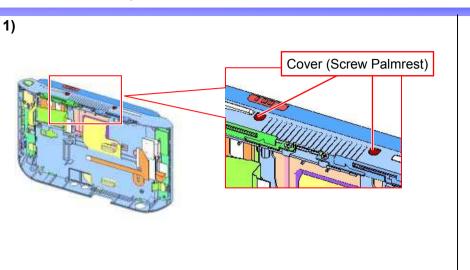

### Palmrest, LCD Section

Peel off the Cover (two places).

Remove the two screws and the Bracket.

Remove the two screws.

While disengaging the detent (four places), remove the Palmrest.

UX Series