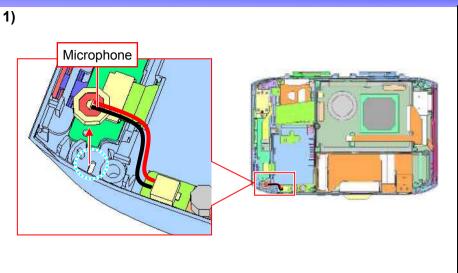

### **Mother Board**

Remove the Microphone.

\*1: The FPC is connected to the Mother Board.

1.MS-1-D.12 Confidential