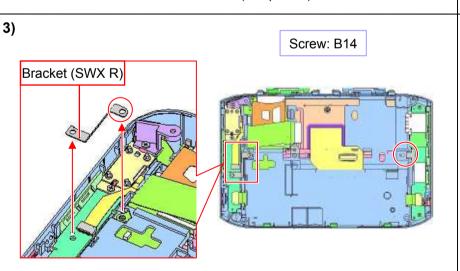

### Palmrest, LCD Section

Peel off the Cover (two places).

Remove the two screws and the Bracket.

Remove the two screws.

While disengaging the detent (four places), remove the Palmrest.

UX Series