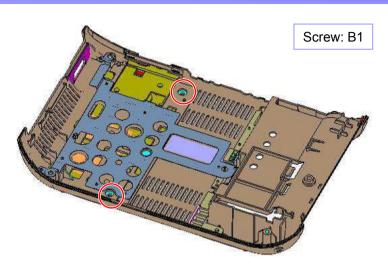

### **Parts of the Housing (Bottom)**

1)

3) 1 [ADD]

Remove the two screws.

While disengaging the detent (three places), remove the Cover.

Screw: B1

Remove the one screw.

1.MS-1-D.6 Confidential