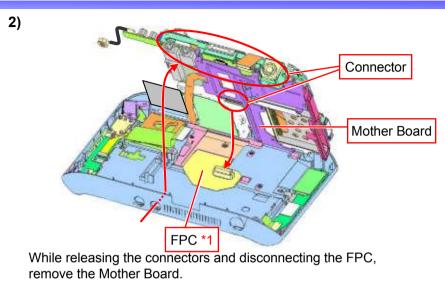

### **Mother Board**

Remove the Microphone.

\*1: The FPC is connected to the Mother Board.

1.MS-1-D.12 Confidential