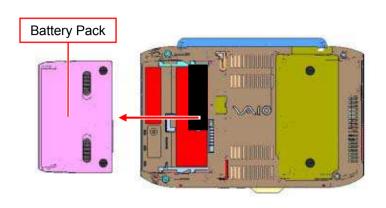

# **Battery Pack**

Turn over the main unit, and slide the lever in the direction of the arrow to release the lock.

2)

In the state of 1), remove the Battery Pack in the direction of the arrow.

1.MS-1-D.3 Confidential