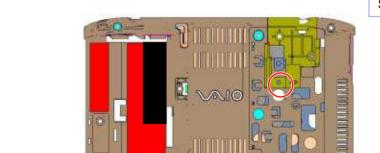

### **Wireless LAN Card**

Disconnect the Antenna (one place) and the terminal of the Coaxial Cable (two places) **vertically**.

Remove the one screw and then the Wireless LAN Card.

Screw: B1

Bracket (HDD)