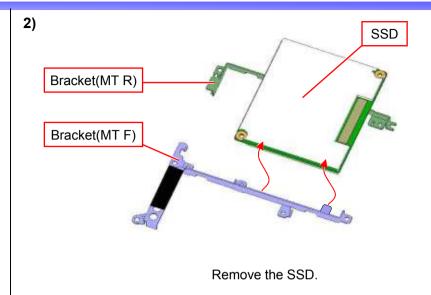

### Parts of the HDD

Cushion (HDD)

Remove the Cushion (two places).

1.MS-1-D.9(a) Confidential

SSD

Flash Memory Model

1)

Remove the five screws.

- 1. Raise the lock lever to release the lock.
- 2. While removing the FPC, remove the SSD.

Parts of the SSD

Flash Memory Model

1.MS-1-D.10 Confidential