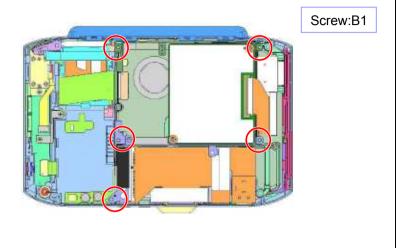

### **Parts of the Housing (Bottom)**

1)

3) 1 [ADD]

Remove the two screws.

While disengaging the detent (three places), remove the Cover.

Screw: B1

Remove the one screw.

1.MS-1-D.6 Confidential