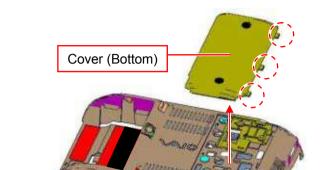

### **Housing (Bottom)**

While disengaging the detent (two places), remove the Cover.

Remove the six screws.

1.MS-1-D.5 Confidential

2)

### **Parts of the Housing (Bottom)**

1)

3) 1 [ADD]

Remove the two screws.

While disengaging the detent (three places), remove the Cover.

Screw: B1

Remove the one screw.

1.MS-1-D.6 Confidential