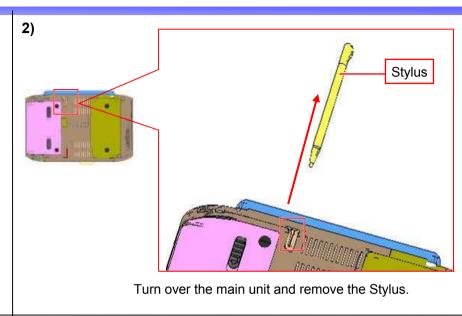

# **Dummy Card, Stylus**

Dummy Card

Remove the Dummy Card.

1.MS-1-D.4 Confidential

2)