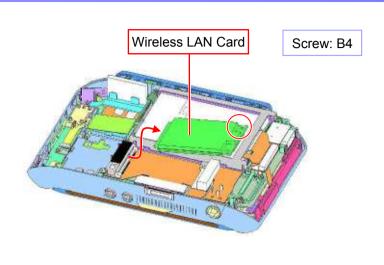

### **Wireless LAN Card**

Disconnect the Antenna (one place) and the terminal of the Coaxial Cable (two places) **vertically**.

Remove the one screw and then the Wireless LAN Card.

Screw: B1

Bracket (HDD)