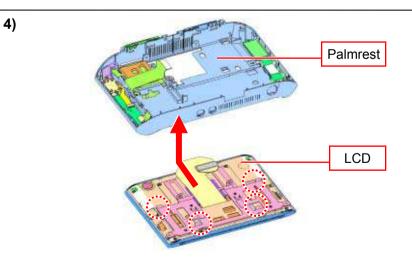

### Palmrest, LCD Section

Peel off the Cover (two places).

Remove the two screws and the Bracket.

Remove the two screws.

While disengaging the detent (four places), remove the Palmrest.

UX Series