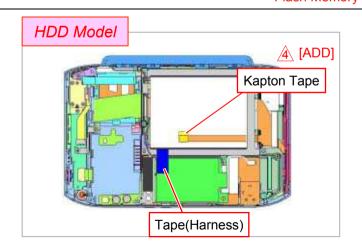

### **Attachment**

1)

Peel off the Sheet.

\*HDD Model - Two places
Flash Memory Model - One place

2)

Peel off the Tape.

\*HDD Model - Tape (one place), Kapton Tape(One place)
Flash Memory Model -Tape (Two places)