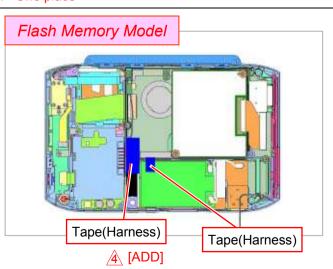

### **Attachment**

1)

Peel off the Sheet.

\*HDD Model - Two places
Flash Memory Model - One place

2)

Peel off the Tape.

\*HDD Model - Tape (one place), Kapton Tape(One place)
Flash Memory Model -Tape (Two places)