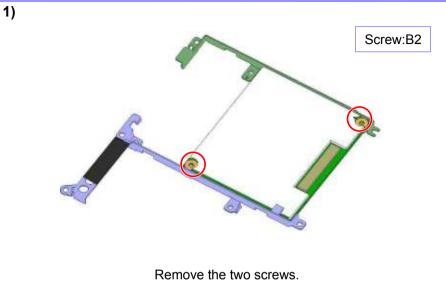

### **Wireless LAN Card**

Disconnect the Antenna (one place) and the terminal of the Coaxial Cable (two places) **vertically**.

Remove the one screw and then the Wireless LAN Card.

Screw: B1

Bracket (HDD)