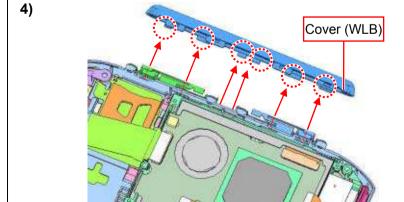

### Lithium Battery, Bracket (MS), Cover (WLB)

Disconnect the connector and remove the Lithium Battery.

\* The Lithium Battery is secured with adhesive tape.

Bracket (MS)

Sheet (Fan MS)

Keyboard ASSY

- 1. Turn over the Keyboard ASSY and the Sheet (one place).
- 2. Disengage the detent (two places) and remove the Bracket.

2)

Raise the lock lever to release the lock and remove the Keyboard ASSY.

Disengage the detent (six places) and remove the Cover. *UX Series*  1.MS-1-D.11 Confidential