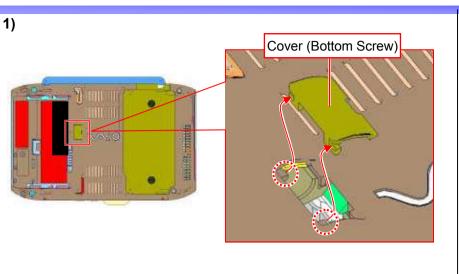

### **Housing (Bottom)**

While disengaging the detent (two places), remove the Cover.

Remove the six screws.

1.MS-1-D.5 Confidential

2)