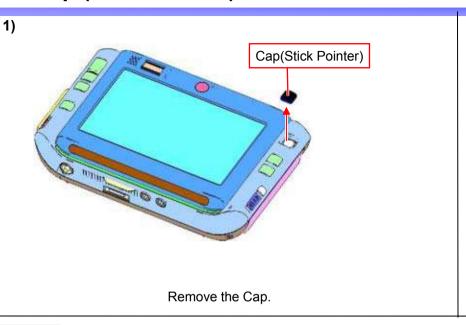

1.MS-1-D.1 Confidential

### **Chapter 1. Disassembly & Assembly Guide**

1-3. Disassembly & Assembly

- Main Section -

MS-1 Main Section Disassembly

Except 1seg Tuner / Wireless WAN Model

1.MS-1-D.2 Confidential

# **Battery Pack**



Turn over the main unit, and slide the lever in the direction of the arrow to release the lock.

2)



In the state of 1), remove the Battery Pack in the direction of the arrow.

1.MS-1-D.3 Confidential

### Cap (Stick Pointer) & [MA]



Remark



#### Shape of the Cap

\* There are two kinds of Cap for J Model. When replacing the Cap, be sure to use the Cap of the same shape and color as one used in the repair set.

# **Dummy Card, Stylus**

Dummy Card

Remove the Dummy Card.



1.MS-1-D.4 Confidential

2)

### **Housing (Bottom)**



While disengaging the detent (two places), remove the Cover.



Remove the six screws.



1.MS-1-D.5 Confidential

2)

### **Parts of the Housing (Bottom)**

1)

3) 1 [ADD]



Remove the two screws.



While disengaging the detent (three places), remove the Cover.



Screw: B1

Remove the one screw.

1.MS-1-D.6 Confidential

### **Attachment**

1)



Peel off the Sheet.

\*HDD Model - Two places
Flash Memory Model - One place

2)





Peel off the Tape.

\*HDD Model - Tape (one place), Kap