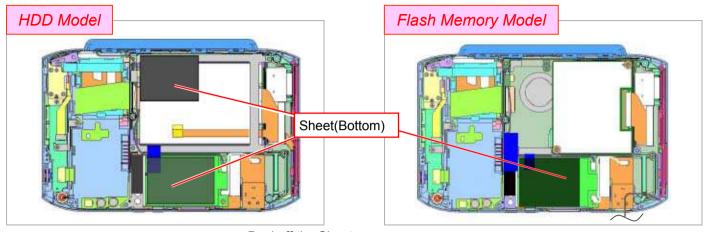

### **Attachment**

1)

Peel off the Sheet.

\*HDD Model - Two places
Flash Memory Model - One place

2)

Peel off the Tape.

\*HDD Model - Tape (one place), Kapton Tape(One place)
Flash Memory Model -Tape (Two places)