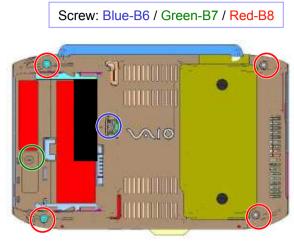

### **Housing (Bottom)**

While disengaging the detent (two places), remove the Cover.

Remove the six screws.

1.MS-1-D.5 Confidential

2)