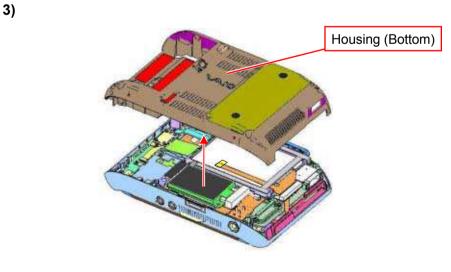

### **Housing (Bottom)**

While disengaging the detent (two places), remove the Cover.

Remove the six screws.

1.MS-1-D.5 Confidential

2)