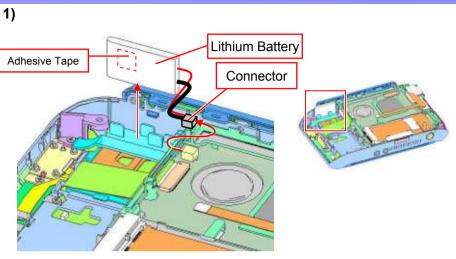

### Lithium Battery, Bracket (MS), Cover (WLB)

Disconnect the connector and remove the Lithium Battery.

\* The Lithium Battery is secured with adhesive tape.

Bracket (MS)

Sheet (Fan MS)

Keyboard ASSY

- 1. Turn over the Keyboard ASSY and the Sheet (one place).
- 2. Disengage the detent (two places) and remove the Bracket.