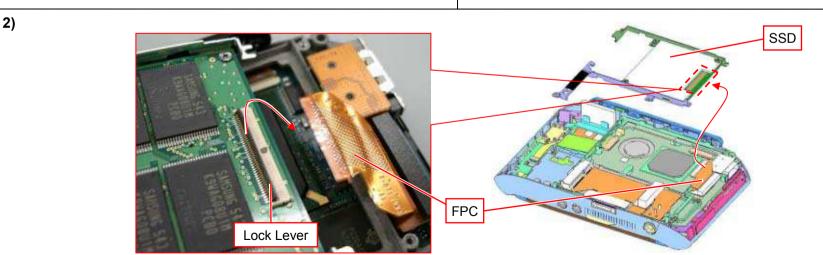

- 1. Raise the lock lever to release the lock.
- 2. While removing the FPC, remove the SSD.

Parts of the SSD

Flash Memory Model

1.MS-1-D.10 Confidential