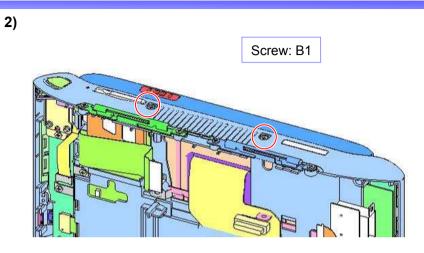

### **Parts of the Housing (Bottom)**

1)

3) 1 [ADD]

Remove the two screws.

While disengaging the detent (three places), remove the Cover.

Screw: B1

Remove the one screw.

1.MS-1-D.6 Confidential